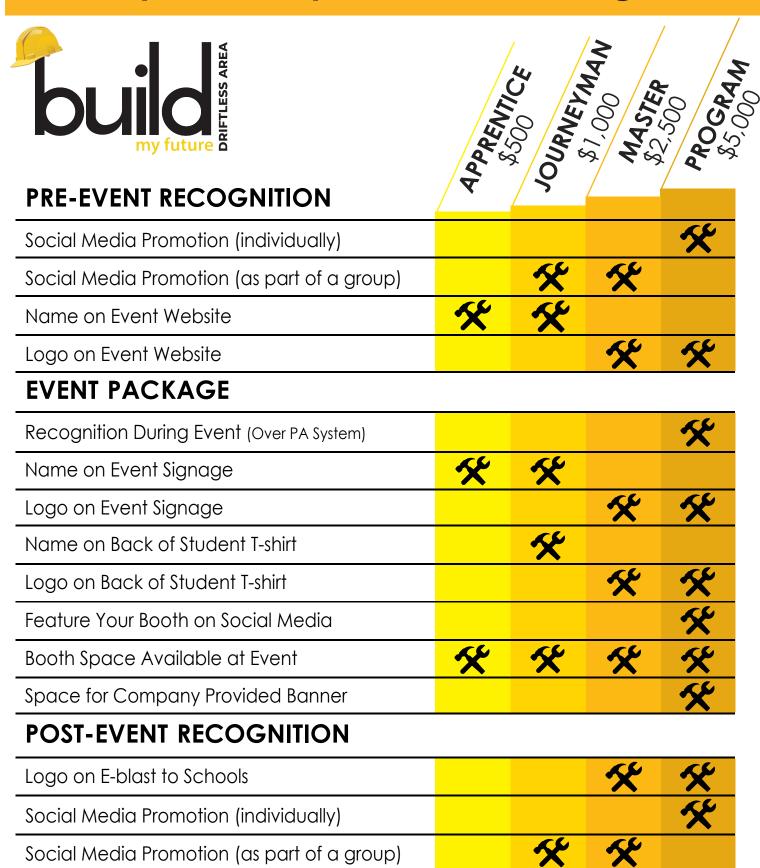

## **Build My Future - Driftless Area**

**Skilled Trades Career Day & Industry Showcase** 

Wednesday, April 30, 2025 | 8:30 a.m. - 2 p.m. | Onalaska, WI

| Company:                                                                                                                                                                                                                                                        |                                   |                          |                     |
|-----------------------------------------------------------------------------------------------------------------------------------------------------------------------------------------------------------------------------------------------------------------|-----------------------------------|--------------------------|---------------------|
| Billing Address:                                                                                                                                                                                                                                                |                                   |                          |                     |
| City, State, Zip:                                                                                                                                                                                                                                               |                                   |                          |                     |
| Contact Person:                                                                                                                                                                                                                                                 | Title:                            |                          |                     |
| Email:                                                                                                                                                                                                                                                          |                                   | Phone:                   |                     |
| Billing Contact's Name & Email (i                                                                                                                                                                                                                               | f different):                     |                          |                     |
| Preferred Payment Method:                                                                                                                                                                                                                                       | Invoice                           | Credit Card              | Check Enclosed      |
| Sponsorship Level:                                                                                                                                                                                                                                              |                                   |                          |                     |
| All sponsorship benefits are specified in                                                                                                                                                                                                                       | the Sponsorship E                 | Benefits Package (Next P | age).               |
| Program (\$5,000)                                                                                                                                                                                                                                               | Master (\$2,500)                  |                          | ourneyman (\$1,000) |
| Apprentice (\$500)                                                                                                                                                                                                                                              | In-Kind Support (please specify): |                          |                     |
| Please email a high-resolution company logo (Vector or PNG preferred) to <b>buildmyfuture@labaonline.com</b> for use in promoting your sponsorship as specified in the Sponsorship Benefits Package.                                                            |                                   |                          |                     |
| Are you able to provide a hands-on activity during the event*:YesNo  If "No" - Would you like to volunteer at the event?YesNo  Exhibitor Fee waived for ALL Sponsors. If providing a hands-on activity, you must also complete the Exhibitor Registration Form. |                                   |                          |                     |

## Sponsorship Benefits Package